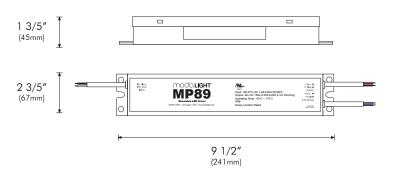

### **PHYSICAL**

| Dimensions         | Length 9 1/2" (241mm)<br>Width 2 3/5" (67mm)<br>Height 1 3/5" (45mm) |
|--------------------|----------------------------------------------------------------------|
| Weight             | 2.40 lbs (1.08kg)                                                    |
| Construction       | Steel Construction, Fully Potted                                     |
| Thermal Management | Free Air Convection                                                  |

### **DIMENSIONS**