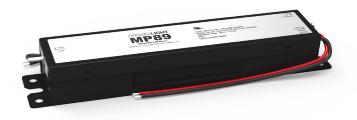

Specification grade 24V DC 150W LED driver. Universal input 100-277V AC for worldwide use. 0-10v dimmable. Durable steel construction matte black finish. Quality construction by MODA engineers ensures long life. Fully potted. Ergonomic design. Builtin active PFC function. Fully protected from Over Current, Short Circuit and Over Temperature. Cooling by free air convection. IP66. Tested by UL.

### **PHYSICAL**

| Dimensions         | Length 9 1/2" (241mm)<br>Width 2 3/5" (67mm)<br>Height 1 3/5" (45mm) |
|--------------------|----------------------------------------------------------------------|
| Weight             | 2.40 lbs (1.08kg)                                                    |
| Construction       | Steel Construction, Fully Potted                                     |
| Thermal Management | Free Air Convection                                                  |