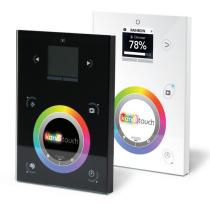

Wall mounted DMX512 controller, Glass faceplate with touch sensitive display allows for easy control of up to 500 scenes across 10 zones. Built in two DMX universes. Easily control colors, dimming, speed and color scenes with a simple touch. Connect to a computer, smart phone or iPad / Android device to program your own color scenes or use as a remote device with a WiFi and internet connection.

#### **OPTIONS**

| SKU   | 250-0040 - Black<br>250-0041 - White   |  |  |  |
|-------|----------------------------------------|--|--|--|
| COLOR | Black glass faceplate with black frame |  |  |  |