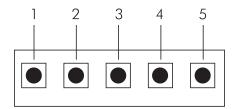

## POWER + DMX WITH THE CONNECTOR BLOCK

| 1 | DMX1 +       |
|---|--------------|
| 2 | DMX1 -       |
| 3 | DMX GROUND   |
| 4 | POWER GROUND |
| 5 | POWER DC+    |