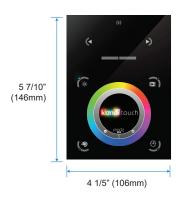

#### **SPECIFICATIONS**

| Dimensions                                                      | W: 4 1/5in (106mm)<br>H: 5 7/10in (146mm)<br>D: 2/5in (11mm) |
|-----------------------------------------------------------------|--------------------------------------------------------------|
| Weight                                                          | 8.71 oz (247g)                                               |
| Mobile Apps                                                     | DMX Lightpad 3<br>ARCOLIS on iPhone / iPad / Android         |
| Temperature                                                     | 14°F ~ 113°F (-10°C ~ 45°C)                                  |
| Software ESA2 for Windows and Mac ESA Pro 2 for Windows and Mac |                                                              |
| Components                                                      | Interface, microSD Card, Wall Plate, USB Cable, Power Supply |