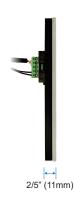

#### **SPECIFICATIONS**

| Dimensions                                                      | W: 4 1/5in (106mm)<br>H: 5 7/10in (146mm)<br>D: 2/5in (11mm) |
|-----------------------------------------------------------------|--------------------------------------------------------------|
| Weight                                                          | 8.71 oz (247g)                                               |
| Mobile Apps                                                     | DMX Lightpad 3<br>ARCOLIS on iPhone / iPad / Android         |
| Temperature                                                     | 14°F ~ 113°F (-10°C ~ 45°C)                                  |
| Software ESA2 for Windows and Mac ESA Pro 2 for Windows and Mac |                                                              |
| Components                                                      | Interface, microSD Card, Wall Plate, USB Cable, Power Supply |