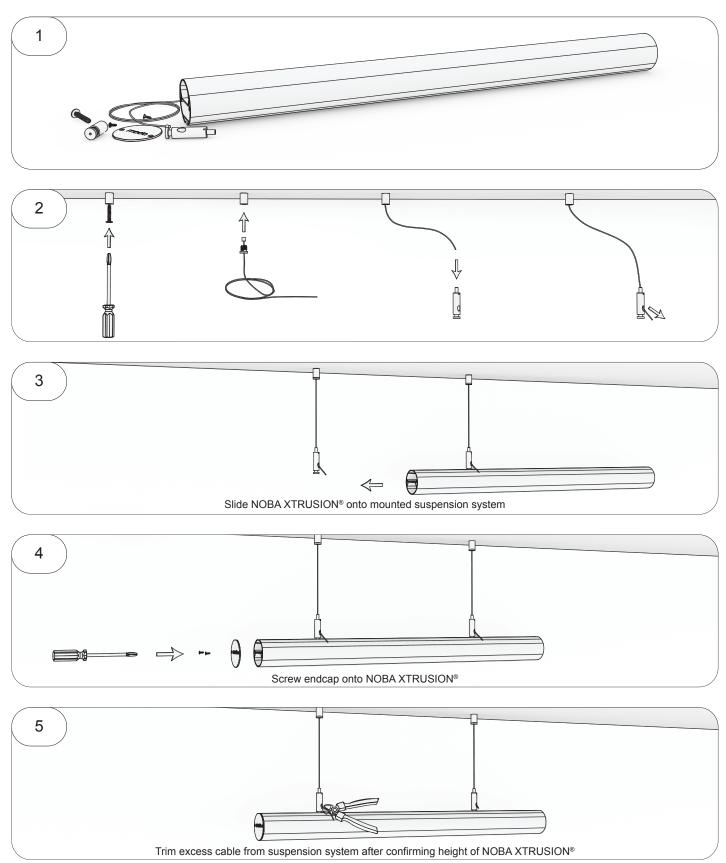

## INSTALLATION

• NOBA

All MODA LIGHT products should be installed by a Licensed Electrician to local & national code. Do not modify any MODA LIGHT components, plugs or accessories. Any modifications will void the warranty and may create a potential safety hazard. Do not put on the same circuit as inductive loads. Incorrect wiring will result in irreparable permanent damage to the LEDs and fixture. MODA LIGHT tests all products before shipping, and will not replace items that have been destroyed by incorrect wiring or handling. Ensure electrical circuit is switched off before wiring. See MODA LIGHT terms and conditions for product limited warranty.