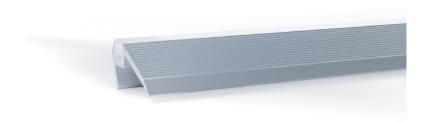

MODA METAL TM is a high end, fully versatile and uniquely diverse portfolio of XTRUSIONS. Each is designed with clean compelling lines for subtle accents. MODA METAL opens the doors to a multitude of creative applications, even ones that have yet to be seen. Every XTRUSION and its diffuser is field cuttable with minimal labor, and are provided with all necessary hardware. Each member of the MODA METAL family caters to hundreds of applications.

## **PHYSICAL**

| Applications | Stair                                                            |
|--------------|------------------------------------------------------------------|
| Mounting     | Surface                                                          |
| Dimensions   | Length 96in (2.4m)<br>Width 2in (48mm)<br>Height 1 1/10in (10mm) |
| Construction | Extruded Aluminum                                                |