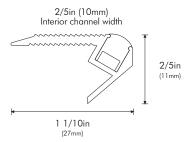

## **PHYSICAL**

| Applications | Stair                                                            |
|--------------|------------------------------------------------------------------|
| Mounting     | Surface                                                          |
| Dimensions   | Length 96in (2.4m)<br>Width 2in (48mm)<br>Height 1 1/10in (10mm) |
| Construction | Extruded Aluminum                                                |

## DIMENSIONS

Project Name:

Notes:

Warranty 3 Year Limited Warranty

ORDERING SKU

ZGA-S-W-8FT

<sup>\*</sup>All connections must be soldered