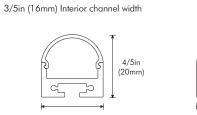

### **PHYSICAL**

| Dimensions   | L: 48in (1.2m), 96in (2.4m) | W: 4/5in (20mm)<br>H: 7/10in (18mm) |
|--------------|-----------------------------|-------------------------------------|
| Applications | Cove, Accent                |                                     |
| Mounting     | Surface/Suspension          |                                     |
| Construction | Extruded Aluminum           |                                     |

### DIMENSIONS

End Cap