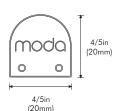

### **PHYSICAL**

| Dimensions   | L: 48in (1.2m), 96in (2.4m) | W: 4/5in (20mm)<br>H: 7/10in (18mm) |
|--------------|-----------------------------|-------------------------------------|
| Applications | Cove, Accent                |                                     |
| Mounting     | Surface/Suspension          |                                     |
| Construction | Extruded Aluminum           |                                     |

### DIMENSIONS

End Cap