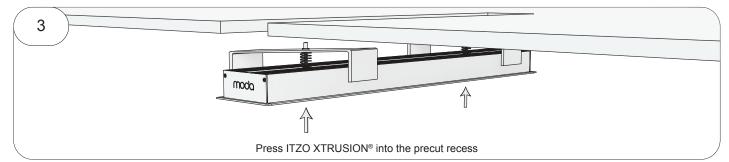

## • ITZO

All MODA LIGHT products should be installed by a Licensed Electrician to local & national code. Do not modify any MODA LIGHT components, plugs or accessories. Any modifications will void the warranty and may create a potential safety hazard. Do not put on the same circuit as inductive loads. Incorrect wiring will result in irreparable permanent damage to the LEDs and fixture. MODA LIGHT tests all products before shipping, and will not replace items that have been destroyed by incorrect wiring or handling. Ensure electrical circuit is switched off before wiring. See MODA LIGHT terms and conditions for product limited warranty.