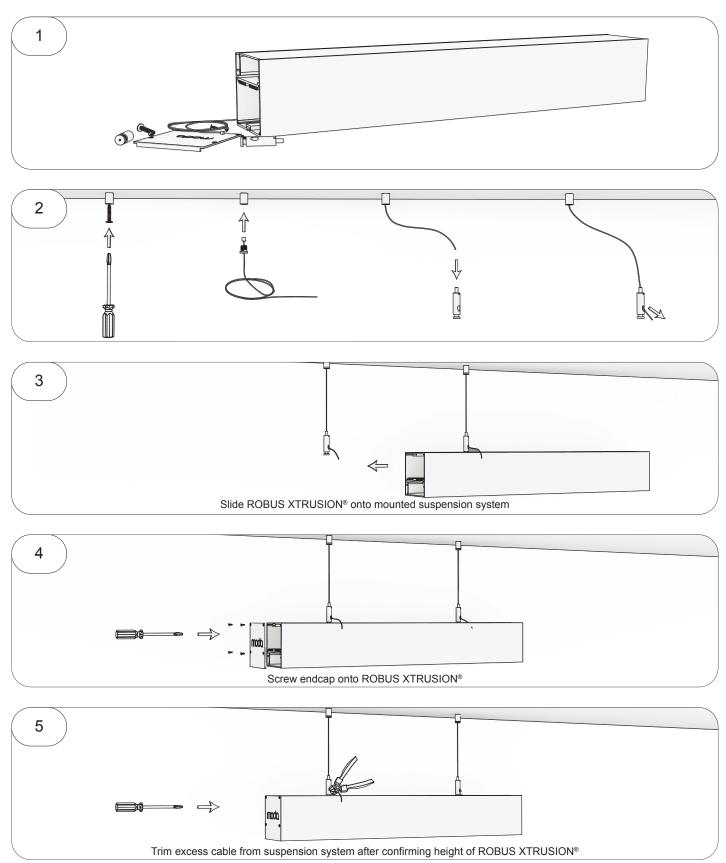

## INSTALLATION

• ROBUS

All MODA LIGHT products should be installed by a Licensed Electrician to local & national code. Do not modify any MODA LIGHT components, plugs or accessories. Any modifications will void the warranty and may create a potential safety hazard. Do not put on the same circuit as inductive loads. Incorrect wiring will result in irreparable permanent damage to the LEDs and fixture. MODA LIGHT tests all products before shipping, and will not replace items that have been destroyed by incorrect wiring or handling. Ensure electrical circuit is switched off before wiring. See MODA LIGHT terms and conditions for product limited warranty.