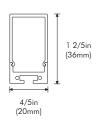

### PHYSICAL

| Dimensions   | L: 48in (1.2m), 96in (2.4m) | W: 4/5in (20mm)<br>H: 1 2/5in (36mm) |
|--------------|-----------------------------|--------------------------------------|
| Applications | Cove, Accent                |                                      |
| Mounting     | Surface/Suspension          |                                      |
| Environment  | Indoor/Outdoor Application  |                                      |
| Construction | Extruded Aluminum           |                                      |

## DIMENSIONS

3/5in (16mm) Interior channel width

End Cap

- OF

• • • •