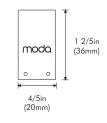

### PHYSICAL

| Dimensions   | L: 48in (1.2m), 96in (2.4m) | W: 4/5in (20mm)<br>H: 1 2/5in (36mm) |
|--------------|-----------------------------|--------------------------------------|
| Applications | Cove, Accent                |                                      |
| Mounting     | Surface/Suspension          |                                      |
| Environment  | Indoor/Outdoor Application  |                                      |
| Construction | Extruded Aluminum           |                                      |