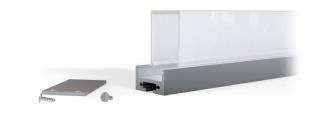

# moda **LIGHT** SPECIFICATION

JAX XTRUSION®

MODA METAL<sup>TM</sup> is a high end, fully versatile and uniquely diverse portfolio of XTRUSIONS. Each is designed with clean compelling lines for subtle accents. MODA METAL opens the doors to a multitude of creative applications, even ones that have yet to be seen. Every XTRUSION and its diffuser is field cuttable with minimal labor, and are provided with all necessary hardware. Each member of the MODA METAL family caters to hundreds of applications.

### PHYSICAL

| Dimensions   | L: 48in (1.2m), 96in (2.4m) | W: 4/5in (20mm)<br>H: 1 2/5in (36mm) |
|--------------|-----------------------------|--------------------------------------|
| Applications | Cove, Accent                |                                      |
| Mounting     | Surface/Suspension          |                                      |
| Environment  | Indoor/Outdoor Application  |                                      |
| Construction | Extruded Aluminum           |                                      |

# COMPATIBILITY

| Aquaflex               | continuos runs                                                                                                   |  |
|------------------------|------------------------------------------------------------------------------------------------------------------|--|
| Aquaflex Dynamic White | ORDERING SKU: MMJ-1-S                                                                                            |  |
| Ecoflex                |                                                                                                                  |  |
| Fusionflex             | End Caps (2 pcs)<br>Screws into JAX to finish fixture<br>ORDERING SKU: JAX-S-EC-2 (Silver)<br>JAX-W-EC-2 (White) |  |
| Mini Aquaflex          |                                                                                                                  |  |
| Mini Starflex          |                                                                                                                  |  |
| Powerflex              |                                                                                                                  |  |
| RGB Aquaflex           |                                                                                                                  |  |
| RGB Starflex           | ORDERING SKU<br>JAX-S-W-8FT                                                                                      |  |
| RGBW Aquaflex          |                                                                                                                  |  |
| RGBW Starflex          |                                                                                                                  |  |
| Starflex               |                                                                                                                  |  |
| Starflex Dynamic White |                                                                                                                  |  |
| Superflex              | Ordering SKU:                                                                                                    |  |
| Superflex HO           | Project Name:                                                                                                    |  |
| Super Aquaflex         | Notes:                                                                                                           |  |
| Super Fusionflex       |                                                                                                                  |  |
| X-flex                 | Warranty 3 Year Limited Warranty                                                                                 |  |

# ACCESSORIES

ORDERING SKU: MMSK-1

Slides into XTRUSION

to allow for long

Joiner

8ft Suspension Kit Slides into XTRUSION to allow for suspension installation