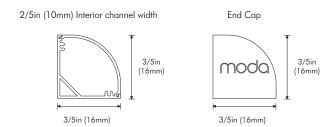

#### **PHYSICAL**

| Dimensions   | L: 96in (2.4m)    | W: 3/5in (16mm)<br>H: 3/5in (16mm) |
|--------------|-------------------|------------------------------------|
| Applications | Cove, Accent      |                                    |
| Mounting     | Surface           |                                    |
| Construction | Extruded Aluminum |                                    |

#### DIMENSIONS