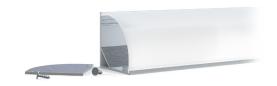

**MODA METAL** TM is a high end, fully versatile and uniquely diverse portfolio of XTRUSIONS. Each is designed with clean compelling lines for subtle accents. MODA METAL opens the doors to a multitude of creative applications, even ones that have yet to be seen. Every XTRUSION and its diffuser is field cuttable with minimal labor, and are provided with all necessary hardware. Each member of the MODA METAL family caters to hundreds of applications.

#### **PHYSICAL**

| Dimensions   | L: 96in (2.4m)    | W: 3/5in (16mm)<br>H: 3/5in (16mm) |
|--------------|-------------------|------------------------------------|
| Applications | Cove, Accent      |                                    |
| Mounting     | Surface           |                                    |
| Construction | Extruded Aluminum |                                    |

Please note that this XTRUSION comes complete with end caps, frosted diffuser and hardware. 8ft section available only in Silver finish.