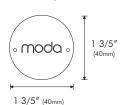

# **PHYSICAL**

| Dimensions   | L: 48in (1.2m), 96in (2.4m) | W: 1 3/5in (40mm)<br>H: 1 3/5in (40mm) |
|--------------|-----------------------------|----------------------------------------|
| Applications | Cove, Accent                |                                        |
| Mounting     | Surface/Suspension          |                                        |
| Construction | Extruded Aluminum           |                                        |