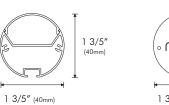

# **PHYSICAL**

| Dimensions   | L: 48in (1.2m), 96in (2.4m) | W: 1 3/5in (40mm)<br>H: 1 3/5in (40mm) |
|--------------|-----------------------------|----------------------------------------|
| Applications | Cove, Accent                |                                        |
| Mounting     | Surface/Suspension          |                                        |
| Construction | Extruded Aluminum           |                                        |

# DIMENSIONS

End Cap