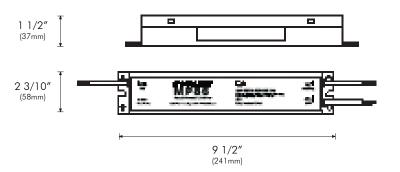

### **PHYSICAL**

| Dimensions         | Length 9 1/2" (241mm)<br>Width 2 3/10" (58mm)<br>Height 1 1/2" (37mm) |
|--------------------|-----------------------------------------------------------------------|
| Weight             | 1.8 lbs (816g)                                                        |
| Construction       | Steel Construction, Fully Potted                                      |
| Thermal Management | Free Air Convection                                                   |

### **DIMENSIONS**