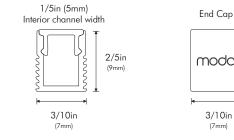

# PHYSICAL Applications Cove, Accent Mounting Surface/Recessed Dimensions Length 96in (2.4m) Dimensions Width 3/10in (7mm) Height 2/5in (9mm) Extruded Aluminum

#### DIMENSIONS

#### ORDERING SKU: KDA-S-CLIP-10

Silver End Caps (10 pcs)

Slides into KINDA to finish fixture

ORDERING SKU: KDA-S-EC-10