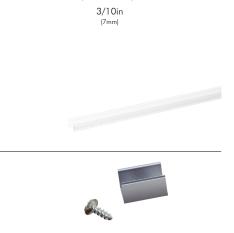

### ACCESSORIES

Frosted Diffuser

Installs into KINDA to diffuse light source

#### ORDERING SKU: KDA-FD-8FT

Silver Mounting Clip (10 pcs)

Attaches to KINDA to allow for surface mounting option