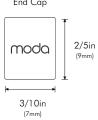

#### ORDERING SKU: KDA-S-CLIP-10

Silver End Caps (10 pcs)

Slides into KINDA to finish fixture

ORDERING SKU: KDA-S-EC-10