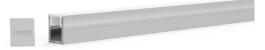

## MODO LIGHT

KINDA is a surface and recessed mounted XTRUSION® built from high quality aluminum for exceptional thermal management. KINDA has been designed specifically to work with MODA's MINI STARFLEX family of products. With its minimalistic profile, KINDA is perfect for a variety of recessed and surface installations. Designed with clean and compelling lines for subtle accents. KINDA and its diffuser are field cuttable for minimal labor.

KINDA XTRUSION®

# PHYSICAL Applications Cove, Accent Mounting Surface/Recessed Dimensions Length 96in (2.4m) Dimensions Width 3/10in (7mm) Height 2/5in (9mm) Extruded Aluminum