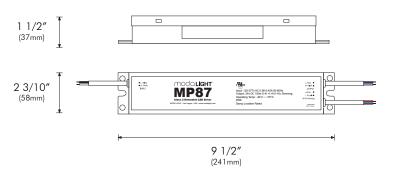

### **PHYSICAL**

| Dimensions         | Length 9 1/2" (241mm)<br>Width 2 3/10" (58mm)<br>Height 1 1/2" (37mm) |
|--------------------|-----------------------------------------------------------------------|
| Weight             | 1.8 lbs (816g)                                                        |
| Construction       | Steel Construction, Fully Potted                                      |
| Thermal Management | Free Air Convection                                                   |

## **DIMENSIONS**