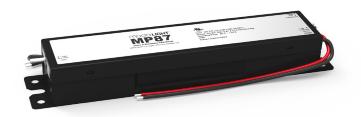

Specification grade 24V DC 100W LED driver. Universal input 100-277V AC for worldwide use. 0-10V dimmable. Durable steel construction matte black finish. Quality construction by MODA engineers ensures long life. Fully potted. Ergonomic design. Builtin active PFC function. Fully protected from Over Current, Short Circuit and Over Temperature. Cooling by free air convection. IP66. Tested by UL.