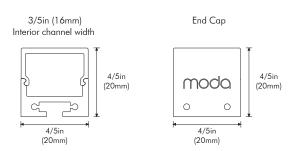

# **PHYSICAL**

| Dimensions   | L: 48in (1.2m), 96in (2.4m) | W: 4/5in (20mm)<br>H: 4/5in (20mm) |
|--------------|-----------------------------|------------------------------------|
| Applications | Cove, Accent                |                                    |
| Mounting     | Surface/Suspension          |                                    |
| Construction | Extruded Aluminum           |                                    |

# DIMENSIONS